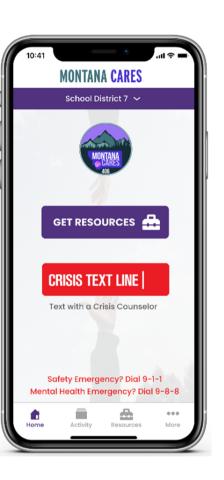

## How Can It Help?

- LOCAL resources for Richland County
- Help for you, or someone you know
- Access to food resources
- Access to housing resources
- Access to Crisis Counselors
- Support when you have Suicidal Feelings
- Support when you have Anxiety & Depression
- Abuse and Violence Intervention
- and more....

## How It Works?

- Click "Get Resources" for LOCAL Richland County, regional, state, and national resources
- Click "Crisis Text Line" to connect with a live mental health counselor 24/7